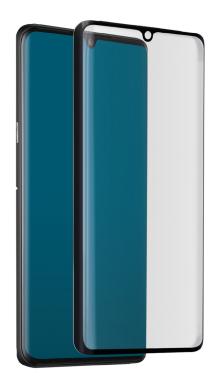

### A protective film made from tempered glass for TCL 30 Plus, black color

This special **protective film**, which is actually made from **tempered glass**, provides protection for your TCL 30 Plus from **bumps** and **scratches**.

It adheres perfectly to the display of your TCL 30 Plus, freeing space for the for the camera, microphone and sensors.

It has been specially designed to **absorb impacts** and ensure a perfect display while **rounded edges** allow the screen protector to adhere to the smartphone screen.

#### Features:

- Material: toughened glass and silicone
- Curved edges to protect the entire display
- Shock proof and scratch resistant

4D Full Glass Screen Protector for TCL 30 Plus SKU: TESCR4DTCL30PK