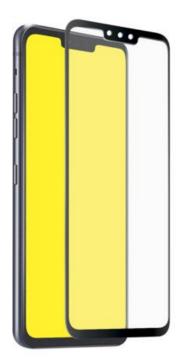

#### Protective film in tempered glass with black silicone edges for LG G8s

The *Full Cover glass screen protector* is the perfect accessory to protect your **LG G8s** from minor bumps and scratches. This protective film made of **tempered glass** adheres perfectly to the display of your smartphone while leaving apertures free for the camera, sensors and microphone.

The **black silicone edges** and **rounded corners** allow this screen protector to adhere perfectly to your device. The screen will thus

be protected from impacts and dust infiltration, without losing the touch functions of the screen.