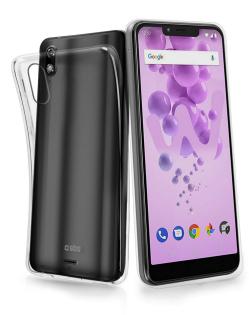

#### **TPU cover for Wiko View 2 Go**

The Skinny cover for **Wiko View 2 Go** phones is made of **flexible and resistant material** to provide protection against minor impacts and scratches.

It wraps perfectly around the power buttons and volume control of your smartphone without encumbering its profile. The material is **smooth** and pleasant to the touch, allowing you to easily store your smartphone in your purse or pocket.

Moreover, thanks to the perfectly designed profile, this cover leaves the jack connector for recharging your phone completely **free and easy to access**.

Features:

- Made from flexible polyurethane
- Perfectly clings to the form of your smartphone
- Protects from scratches and minor bumps
- Surface is smooth to the touch