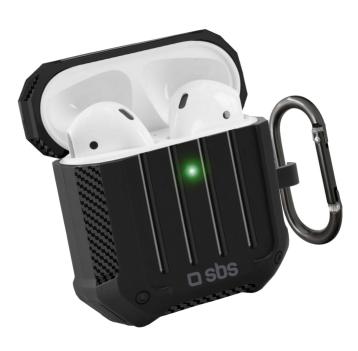

#### SHOCKPROOF

This **case** is designed to safely carry the charging cradle containing your **Apple AirPods 1/2** with you at all times. As long as they're inside, the earbuds **are protected from bumps and scratches from being dropped** : the material and anti-shock corners guarantee optimal resistance.

#### EASY CHARGING

The case has a **hole to insert your cradle's charging cable.** Another small opening on the side allows you to **monitor the power LED.** 

#### WITH CARABINER

Attach it to a backpack or bag with the metal carabiner. That way, you'll never lose your AirPods.

#### **KEY FEATURES:**

- for Apple AirPods 1 and 2
- anti-shock material and corners
- with metal carabiner
- hole for charging cable
- hole for monitoring the power LED