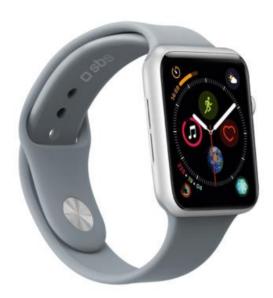

### Band with automatic attachment to the body, pin-and-tuck closure, 98mm and 110mm straps

The ideal solution if the original band of your *Apple Watch 3/4/5/6/7/SE* is broken or worn.

The **SBS band** for Apple Watch 3/4/5/6/7/SE - ideal for wrists from 130mm to 200mm - is practical, comfortable and fits perfectly onto the body of your smartwatch.

Made of **soft silicone**, it comprises two pieces, 98 and 110 mm long respectively, which you can fasten together thanks to the practical **pin-and-tuck** system: the button fastener that fits into the holes is a quick and easy way to close around your wrist.

This accessory also boasts automatic attachment for quick and easy fixing to the body of your Apple Watch model.

#### Features:

- · Made of silicone
- Size S/M
- Straps of 98mm and 110mm
- Pin-and-tuck closure
- · Automatic attachment to the body of the smart watch

S/M size band for Apple Watch 3/4/5/6/7/SE 40mm sku: TEBANDWATCH40SG  $\,$ 