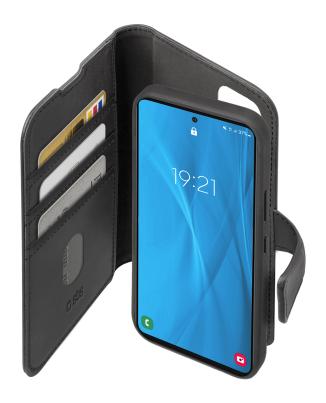

#### **USE IT AS A BOOK CASE OR AS AN ORDINARY COVER**

The **book case with removable cover** is designed to protect your **Samsung Galaxy A53** from minor bumps and scratches. **You can use it in two ways**: as a book case or as an ordinary cover.

The **keys are always left free** and the handy **camera hole** allows you to take pictures without removing the phone from the case

#### THE PROTECTION YOU NEED WITH THE BOOK CASE

The smartphone will be completely wrapped: **the screen will also be protected**. The front flap can be opened and folded to better handle calls while leaving the screen clear. The **magnetic closure** also prevents accidental opening, providing additional security.

Inside the case there are **3 pockets** to store **credit cards, notes, cards or documents**. This way, you'll always have the most important cards at your fingertips.

#### **CAN BE USED AS AN ORDINARY COVER**

Using slight pressure, the case detaches from the microfiber cover it is magnetically attached to. In this way, it transforms into a **PC+TPU** cover: soft at the sides and rigid at the back. The cover will perfectly follow the features of the phone, **maximising its protection without weighing it down**.