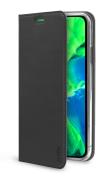

# Hard book-style case with two card holder pockets, magnetic closure and microfibre backing for iPhone 12 Pro Max, black colour

Protection and practicality combine perfectly with 'Made in Italy' design in the **Book Wallet Lite Case**.

This book-style case is distinguished by its minimalist design and attention to detail. The stitching, the internal lining and the choice of materials are synonymous with **durability and quality**.

The iPhone 12 Pro Max is held inside an edge of flexible material (TPU) that leaves the side buttons free, and rests on a soft **microfibre backing**. Thanks to the **magnetic closure**, the case can be carried in a bag or backpack without opening accidentally.

The front opens up to 360° to guarantee maximum comfort during calls. The **two internal pockets** are designed to carry credit cards, ATM cards, driving licence, or any other cards. The opening for the camera lens allows you to take photos without removing your device from the case.