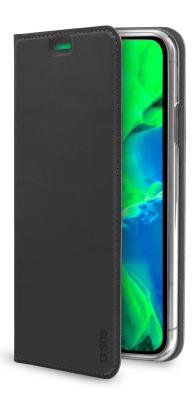

# Hard book-style case with two card holder pockets, magnetic closure and microfibre backing for iPhone 12 Pro Max, black colour

Protection and practicality combine perfectly with 'Made in Italy' design in the **Book Wallet Lite Case**.

This book-style case is distinguished by its minimalist design and attention to detail. The stitching, the internal lining and the choice of materials are synonymous with **durability and quality**.

The iPhone 12 Pro Max is held inside an edge of flexible material (TPU) that leaves the side buttons free, and rests on a soft **microfibre backing**. Thanks to the **magnetic closure**, the case can be carried in a bag or backpack without opening accidentally.

The front opens up to 360° to guarantee maximum comfort during calls. The **two internal pockets** are designed to carry credit cards, ATM cards, driving licence, or any other cards. The opening for the camera lens allows you to take photos without removing your device from the case.