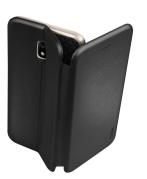

#### **SAFELY WITH YOU AT ALL TIMES**

The **carrying pocket** is equipped with a fast and safe extraction system. This way, your document will remain perfectly secure inside, but you can easily extract it.

The base of the case becomes a **practical stand** that supports the smartphone up and making it very easy to view videos.