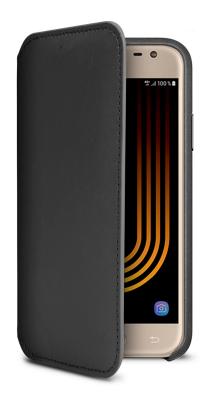

#### WHY CHOOSE IT?

The *Elegance book case* for **Samsung Galaxy J3 2017** allows you to protect your smartphone's touch screen from scratches and dirt. Magnetic book closure allows you to seal off the entire screen surface from the outside environment.

#### FREE TO TAKE PHOTOS AND SPEAK

The opening is easy, fast and immediate: access all the features of your Samsung Galaxy J3 2017 with just a little flick. Take pictures at any time: **the aperture at the back** leaves the flash and camera free.

#### **FEATURES:**

- Book case in PU and TPU
- Card pocket inside the cover
- Magnetic closure
- Stand function

- Back hole for camera and flash
- Speak with the cover closed
- Easy and secure document extraction