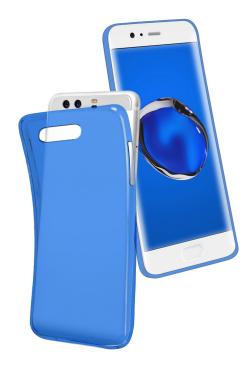

## Cool cover for the Huawei P10

SKU: TECOOLHUP10B

### A transparent, 0.3mm thick case made from flexible TPU with a blue colour

This Cool cover for the Huawei P10 is the perfect way to bring out the elegant design of your smartphone, and to protect it from minor bumps and scratches while adding a little touch of colour.

Let yourself be conquered by the colours of Cool range of phone covers. This super slim case is made of flexible material that will adhere perfectly to your Huawei P10, allowing free access to all of its buttons and connectors, while leaving space for the camera.

#### Features:

• Slim fit cover

• Thickness: 0.3mm

• Free access to all buttons and connectors

• Hole for the camera

• Material: flexible TPU

Cool cover for the Huawei P10 SKU: TECOOLHUP10B