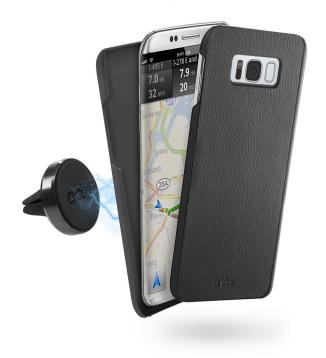

### Car holder with magnetic cover for Samsung Galaxy S8+

A **magnetic cover** that protects your Samsung Galaxy S8+ and a **car mount** that attaches to your car's air vents and lets you drive without distractions.

The magnetic case totally encloses your Samsung Galaxy S8+ while giving free access to power and volume controls as well as the jack and charging connectors.

The integrated magnetic plate lets you **securely attach** your smartphone to the car mount included in the package ensuring **safe driving**.

#### Features:

- Hard Case
- Integrated magnetic plate
- Magnetic support included
- Magnetic mount

Dual Car Case for Samsung Galaxy S8+ SKU: TECOVERMAGHOLDSAS8PK