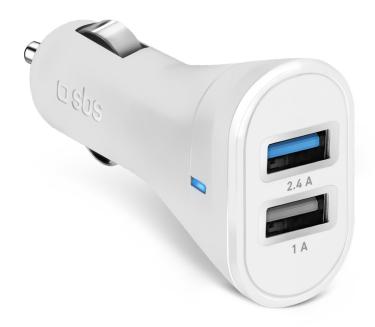

### Intelligent Charge car charger with 2.4A and 1A USB outputs

Charge two devices simultaneously while you're driving!

This *car charger with dual USB socket* is the right accessory for powering a smartphone and a tablet at the same time. The charger is very simple to use: connect it to your car's 12V / 12V socket and plug your device cables into the charger's USB ports.

### Technical data

LED: Status Input: 12/24 VDC Output: 5 VDC

Connector: 2 x USB (USB1 : 2.4 A - USB2 : 1 A)

Plug type: Cigarette lighter/12V socket

Technology: Intelligent Charge USB Output: 5V D.C./2.4 A USB 2 Output: 5V - 1A Charging type: Fast Input voltage: 12Vcc EAN: 8018417252891 SKU: TECR2USB24AWFAST