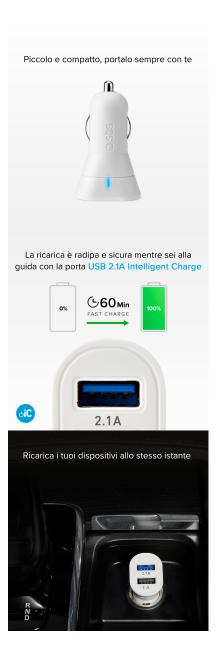

The 2.4A USB input carries **Intelligent Charge technology** which enables the charging system to recognize and regulate itself according to your device's maximum level of charge: the power level of smartphones and tablets will be at **50%** in just 30 minutes.

Compact in its design, the charger is an ideal travel companion for ensuring your device batteries are never flat.

#### Features:

- Capacity: 12 Watt
- Intelligent Charge
- 2.4A and 1A USB outputs
- Charge level of smartphone / tablet after 30 minutes' connection to USB 2.4A: 50% \*

<sup>\*</sup> Times are approximate and depend on the device being recharged.