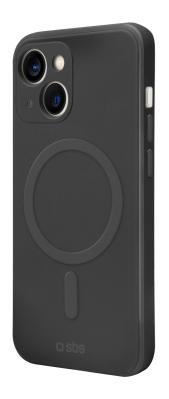

#### THE IDEAL CASE: SOFT TO THE TOUCH BUT DURABLE

The **magnetic case** enhances the design of your **iPhone 13 Mini** and **protects it from bumps and scratches**. Inside, your iPhone rests on a smooth **microfibre backing** while on the outside it is protected by (TPU) **material** which is **strong**, but also **soft and flexible**. Keep your smartphone safe and enjoy its pleasant feel every time you use it.

The cover also protects the camera area, while practical holes make it easy to create photos and videos.

#### MAGNETIC ATTACHMENT ALLOWS CHARGING WITH MAGSAFE ACCESSORIES

This case features a **magnetic attachment** that allows you to charge your iPhone with **MagSafe power**. Simply bring your MagSafe\* charger close to the symbol: it will attach magnetically and your smartphone will charge **without you having to remove the case.** 

#### THE MINIMALIST TOTAL BLACK DESIGN MAKES IT SUITABLE FOR ANY OCCASION

The **magnetic case** has a minimalist design and distinctive black colour: it is perfect for daily use in the **office** or during **leisure** time.