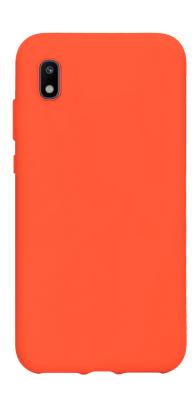

## Fluorescent cover in light, soft to the touch material, for Samsung Galaxy A10/M10, orange colour

Carefree look, soft and light: the **School cover** offers trendy protection that highlights the style of your Samsung Galaxy A10/M10.

The fluorescent colours that characterize this range of covers have an irresistible appeal. Flaunt your School cover at a party, at a dinner or while having drinks with friends: its **flamboyant, bright colours will immediately stand out**.

The sober and minimal lines of the case **underline the beauty** of your Samsung Galaxy A10/M10, without affecting its style.

Features:

- Fluorescent cover
- Made of soft TPU with a special rubberized coating
- Anti-slip