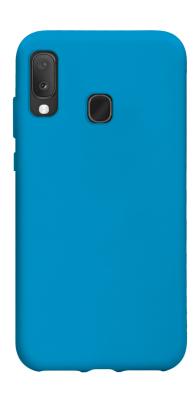

## Fluorescent cover in light, soft to the touch material, for Samsung Galaxy A20e, blue colour

Carefree look, soft and light: the **School cover** offers trendy protection that highlights the style of your Samsung Galaxy A20e.

This case is made with a special rubberized coating (TPU) that makes it foldable; it is soft to the touch but non-slip at the same time. **The cover can be easily applied and removed** in a few seconds.

Its rubberized coating makes the School cover the right accessory to protect your device **from bumps and scratches** without relinquishing that touch of cool. The power and volume keys are covered while remaining conveniently usable.

The sober and minimal lines of the case **underline the beauty** of your Samsung Galaxy A20e, without affecting its style.

Features:

- Fluorescent cover
- Made of soft TPU with a special rubberized coating
- Anti-slip

### **Technical data**

Color: blue EAN: 8018417290701 SKU: TESCCOVSAA20EB Weight: 26 g Material: TPU Finishing/Feature: Anti-slide, Fluo effect Can be printed with MeCover: Yes