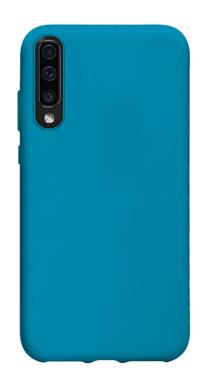

### Fluorescent cover in light, soft to the touch material, for Samsung Galaxy A41, blue colour

Carefree look, soft and light: the School cover offers trendy protection that highlights the style of your Samsung Galaxy A41.

The sober and minimal lines of the case underline the beauty of your Samsung Galaxy A41 without affecting its style.