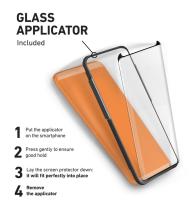

#### PERFECT FIT

Attaching the film is very simple thanks to the **applicator** included in the package. Just place it on your phone and apply slight pressure to secure it.

It rests on the screen glass meaning it will adhere perfectly to the display. The wet and dry wipes will allow you to clean and dry the screen before application.