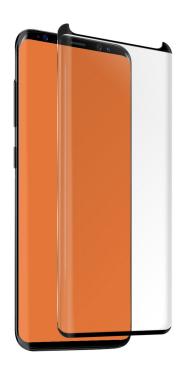

### Protective film in tempered glass with applicator for Samsung Galaxy S9

#### WHY CHOOSE IT?

The *Full Glue glass screen protector* is the ideal protective film for those who require safety and practicality for their **Samsung Galaxy S9.** 

This protector is made of tempered glass, making it resistant to impact and scratches. Full Glue technology allows a perfect fit between the glass and screen, with full touch sensitivity.

The protective film leaves space for the camera, microphone and sensors. The curved edges and rounded corners of the glass protector are designed to ensure **total adherence** to your smartphone.