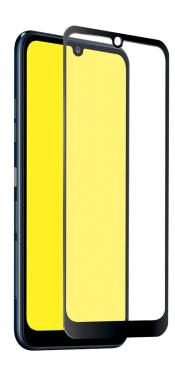

#### Protective film in tempered glass with black silicone edges for LG K40s

The **Full Cover glass screen protector** is the perfect accessory to protect your **LG K40s** from minor bumps and scratches. This protective film made of **tempered glass** adheres perfectly to the display of your smartphone while leaving apertures free for the camera, sensors and microphone.

The **black silicone edges** and **rounded corners** allow this screen protector to adhere perfectly to your device. The screen will thus be protected from impacts and dust infiltration, without losing the touch functions of the screen.