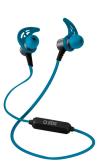

# Wireless magnetic earphones with a necklace and an integrated answer button and volume control, blue color

Physical activity is important, and working out with the right accessories is essential: that's why SBS devotes an entire line to fitness.

These wireless earphones are the ideal companions for training: these wireless headsets have an answer/end call button and a volume control button located on the strap.

Moreover, thanks to the practical necklace and the magnet in each earphone, you can keep these wireless headphones around your neck to avoid losing them.

#### Features:

Wireless

Talk time: about 4 hoursStand-by: 110 hours

Connection range: up to 10 mCharging time: about 2 hours

• Weight: 16.4 g

• Charging cable included

Magnetic Runner Earphones SKU: TESPORTEARSETBT500B