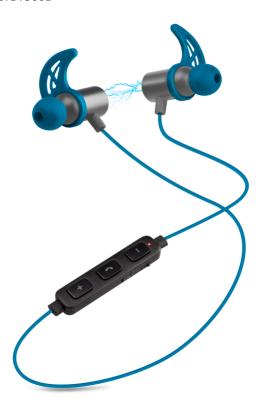

# Wireless magnetic earphones with a necklace and an integrated answer button and volume control, blue color

Physical activity is important, and working out with the right accessories is essential: that's why SBS devotes an entire line to fitness.

These wireless earphones are the ideal companions for training: these wireless headsets have an answer/end call button and a volume control button located on the strap.

Moreover, thanks to the practical necklace and the magnet in each earphone, you can keep these wireless headphones around your neck to avoid losing them.

#### Features:

Wireless

Talk time: about 4 hoursStand-by: 110 hours

Connection range: up to 10 mCharging time: about 2 hours

• Weight: 16.4 g

• Charging cable included

Magnetic Runner Earphones SKU: TESPORTEARSETBT500B